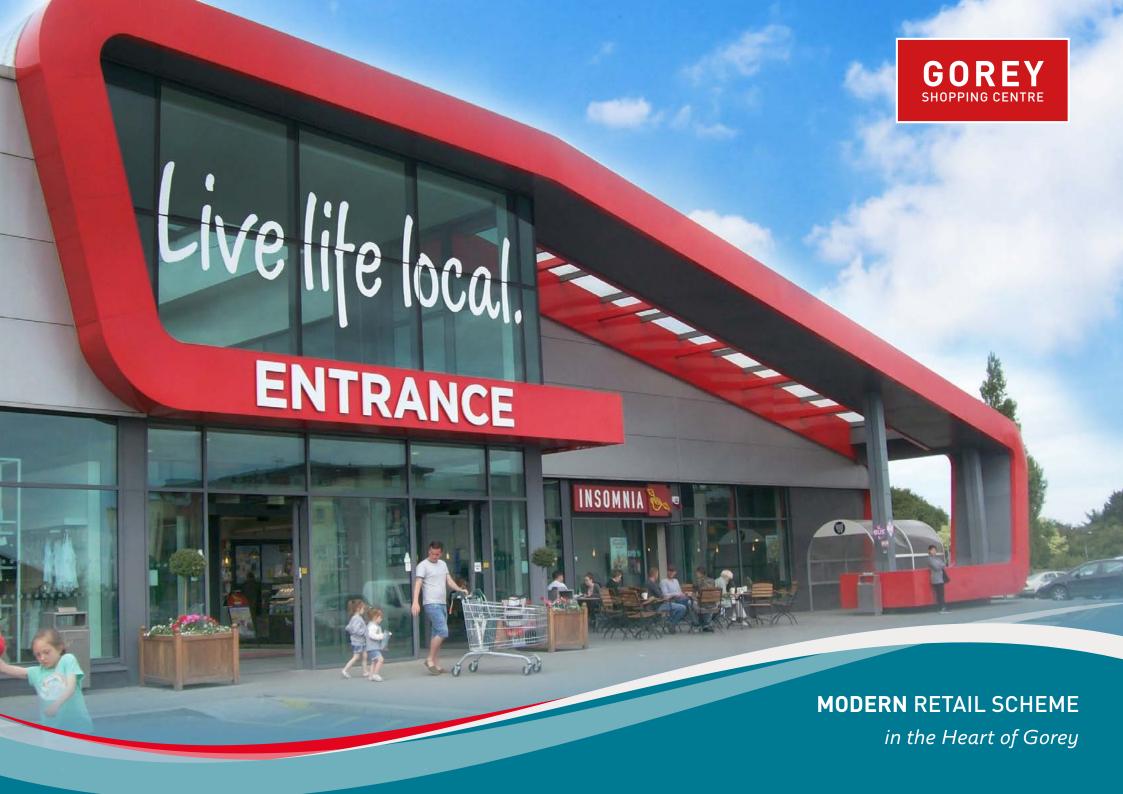

### **KEY FACTS**

**Retail Space** 11,626.55 sq.m (125,147 sq. ft)

Anchor Dunnes Stores 5,588 sq.m (60,149 sq.ft)

**24**Retail & Service
Units

**2** Food & Beverage

**396**Free Car Spaces