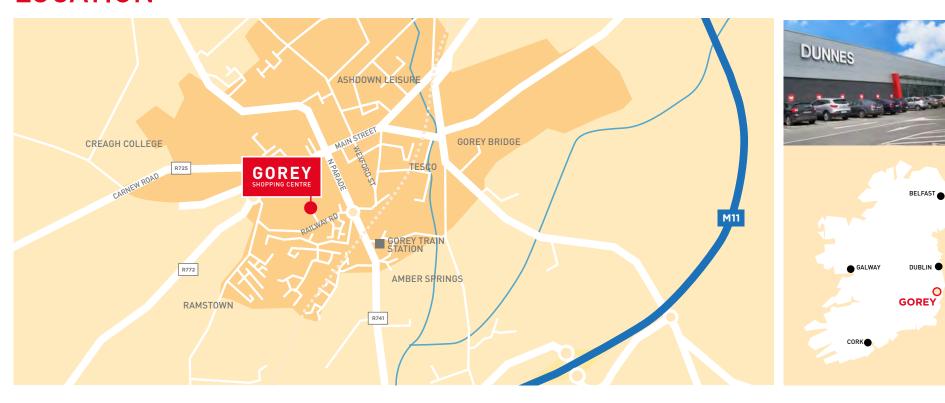

# **LOCATION**

**Wexford** 45 mins

**Dublin** 1hr 25mins

**Bespoke Catchment** 81,899 persons 2011 Census

**Gorey Population** 

9,344 persons Census 2016 Estimates

Easily accessible by rail