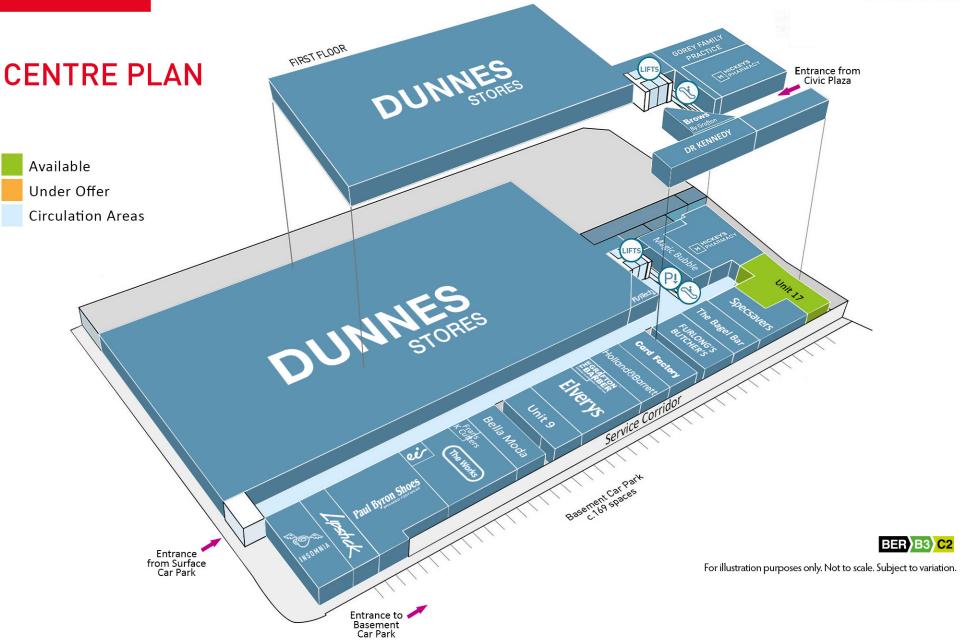

### **KEY FACTS**

**Retail Space** 11,626.55 sq.m (125,147 sq. ft)

Anchor Dunnes Stores 5,588 sq.m (60,149 sq.ft)

**24**Retail & Service
Units

**2** Food & Beverage

**396**Free Car Spaces

### **RETAILERS**