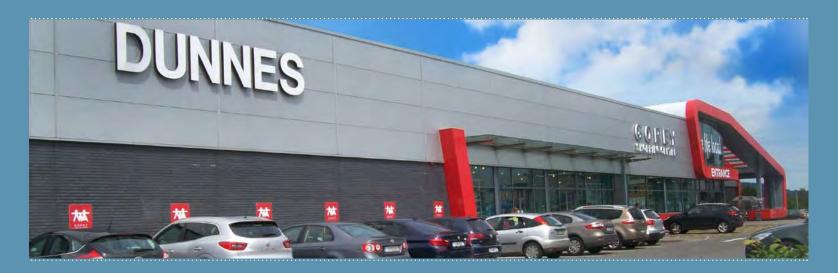

### **KEY FACTS**

**Retail Space** 11,626.55 sq.m (125,147 sq. ft)

Anchor Dunnes Stores 5,588 sq.m (60,149 sq.ft)

**24**Retail & Service
Units

**2** Food & Beverage

**396**Free Car Spaces