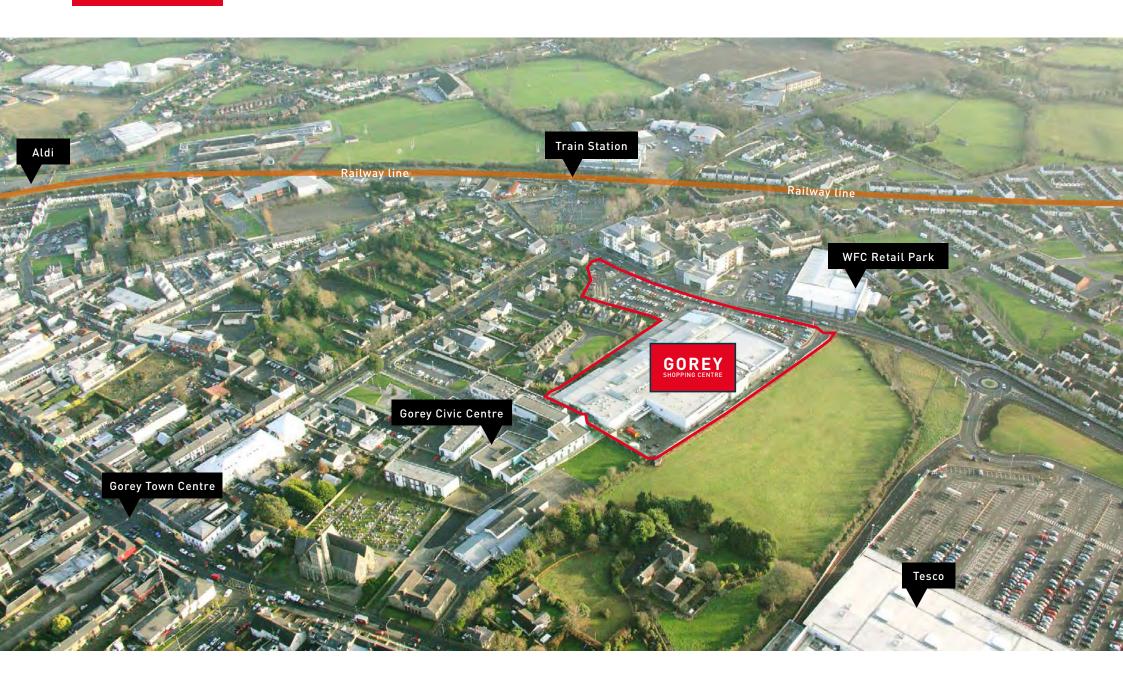

# **LOCATION**

**Wexford** 45 mins

**Dublin** 1hr 25mins

**Bespoke Catchment** 81,899 persons 2011 Census

**Gorey Population** 

9,344 persons Census 2016 Estimates

Easily accessible by rail