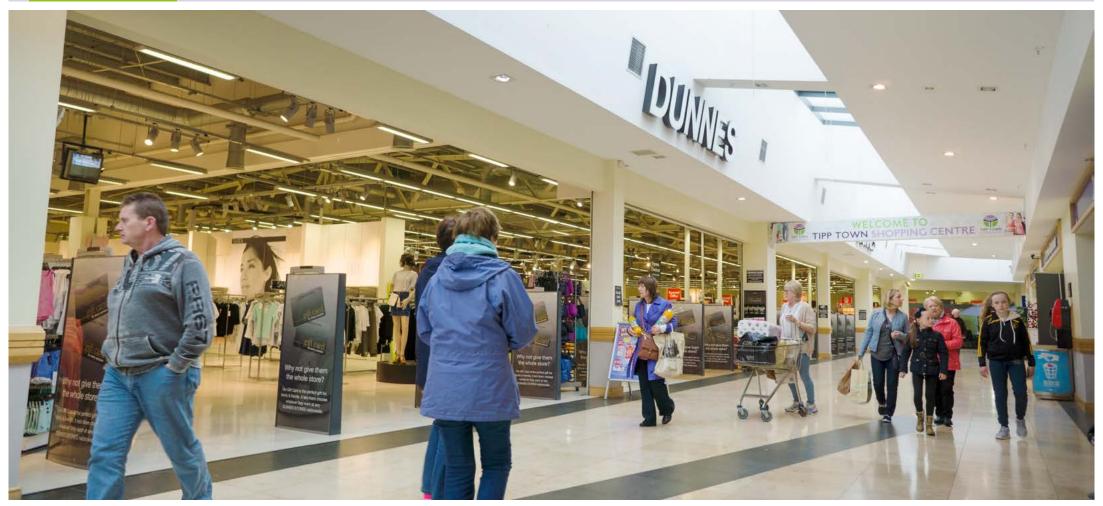

**Retail Space** 7,439 sq.m (80,073 sq.ft)

**Dunnes Stores** Anchor 5,713 sq.m (61,501 sq.ft)

Retail Units

Surface Car Spaces 299

**Located** on N24 between Limerick and Waterford City

**20 Minute** Drive from Cashel & Cahir