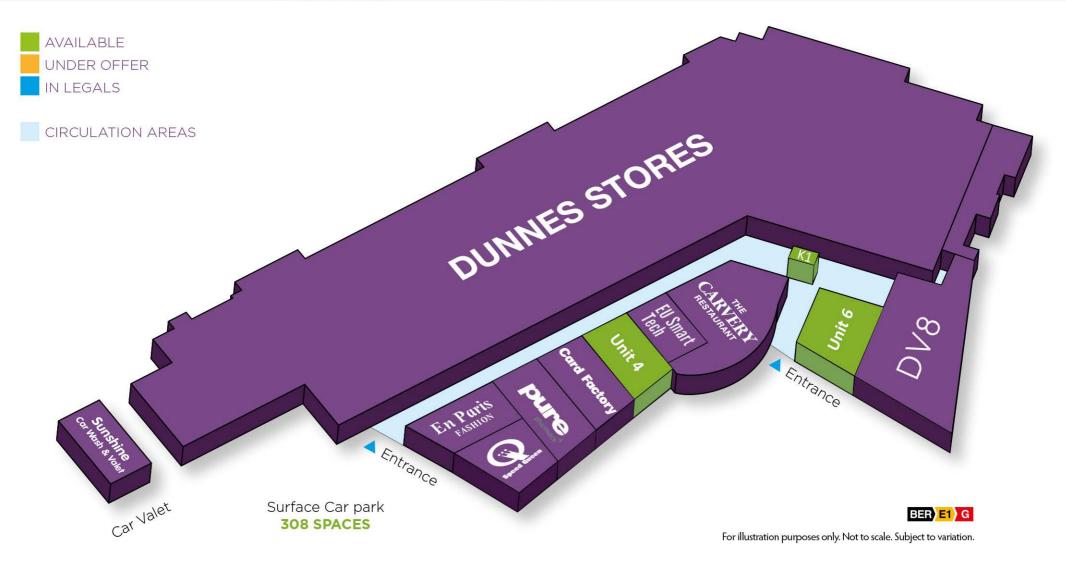

**Retail Space** 7,439 sq.m (80,073 sq.ft)

**Dunnes Stores** Anchor 5,713 sq.m (61,501 sq.ft)

Retail Units

Surface Car Spaces 299

**Located** on N24 between Limerick and Waterford City

**20 Minute** Drive from Cashel & Cahir