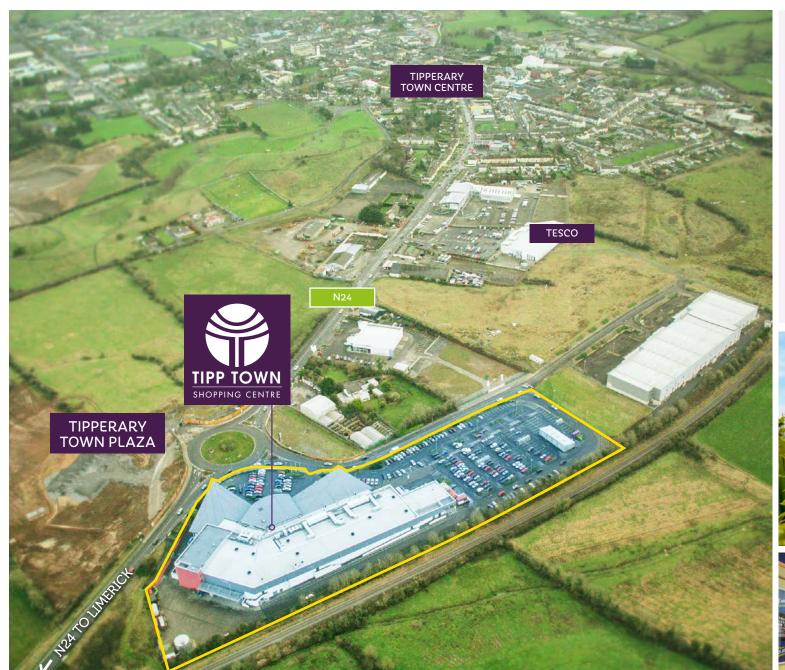

**Retail Space** 7,439 sq.m (80,073 sq.ft)

**Dunnes Stores** Anchor 5,713 sq.m (61,501 sq.ft)

Retail Units

Surface Car Spaces 299

**Located** on N24 between Limerick and Waterford City

**20 Minute** Drive from Cashel & Cahir

**Catchment** of 15km - 15,177 (census 2011)

PSP Licence: 001830

PSP Licence: 002222