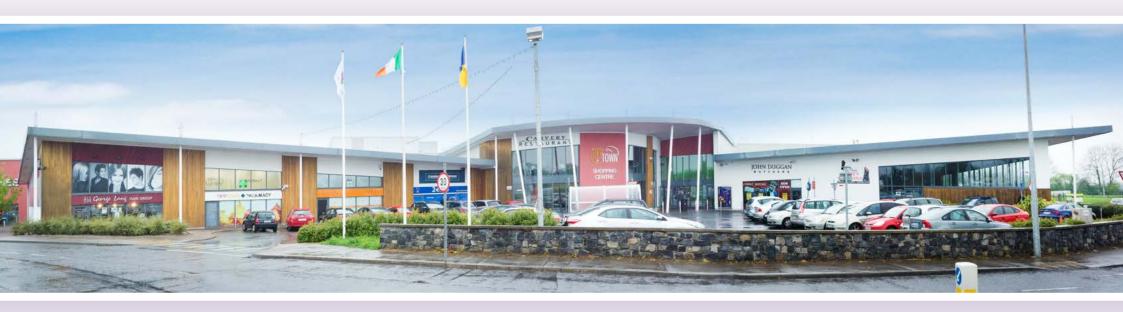

**Retail Space** 7,439 sq.m (80,073 sq.ft)

**Dunnes Stores** Anchor 5,713 sq.m (61,501 sq.ft)

Retail Units

Surface Car Spaces 299

**Located** on N24 between Limerick and Waterford City

**20 Minute** Drive from Cashel & Cahir