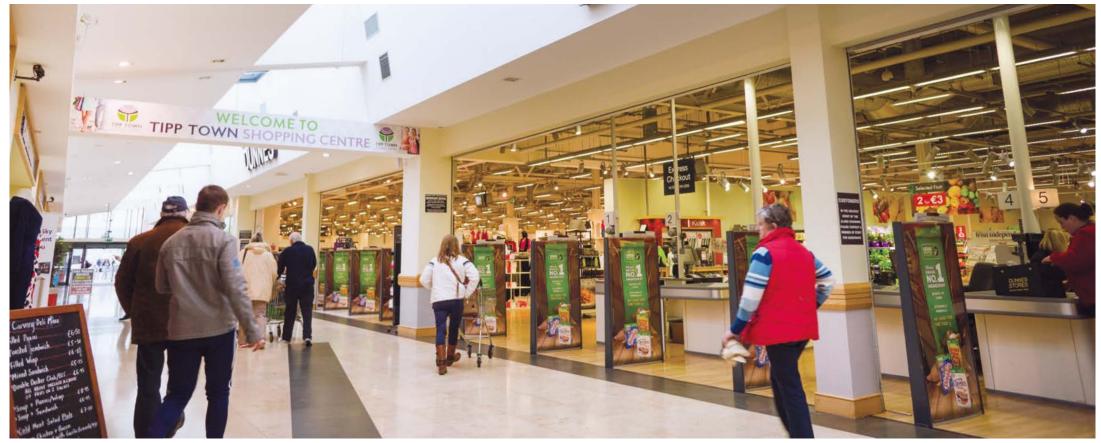

**Retail Space** 7,439 sq.m (80,073 sq.ft)

**Dunnes Stores** Anchor 5,713 sq.m (61,501 sq.ft)

Retail Units

Surface Car Spaces 299

**Located** on N24 between Limerick and Waterford City

**20 Minute** Drive from Cashel & Cahir