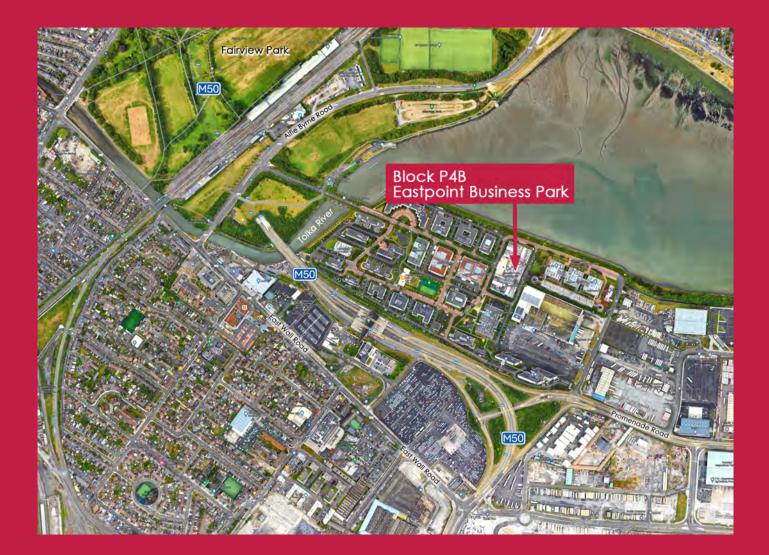

# LOCATION

Eastpoint Business Park is located just off the eastern side of the Alfie Byrne Road with additional access located on the Bond Road. The business park benefits from a convenient location with immediate adjacency to the Port Tunnel, with Dublin Airport within a 15 minute drive. The park is well serviced by public transport and has the advantage of a regular shuttle bus service to both LUAS (at the 3 Arena) and DART (Clontarf) stations.

Eastpoint Business Park is home to many national and international companies across 140,000 sq.m. of office accommodation. Occupiers include; FINEOS, Activision Blizzard Ireland, Enterprise Ireland, Cisco, Microchip Technology, Datalex and Coupa to name but a few.