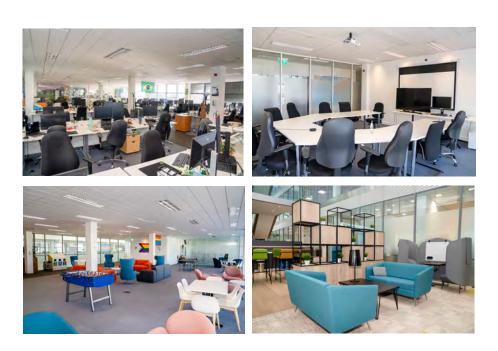

# DESCRIPTION

Block P4B Eastpoint Business Park forms part of Eastpoint Plaza and is located in between Block P4A and P4C. The available space is located on the third floor of the block and is accessed via a large light filled atrium reception with lift access to the floor. The third floor provides a large efficient floorplate layout around the central atrium. The accommodation is available with the benefit of a full Tenant (CAT B) fit out in place which comprises a mix of meeting rooms, pod rooms, boardroom, reception, large canteen area and open plan seating and breakout.

### **SPECIFICATION**

- Raised access floors
- Carpeted floors
- Suspended ceilings
- Recessed lighting
- CAT 5E cabling
- Air conditioning
- CAT B fit-out in place
- Shared shower facilities
- Shared bike parking