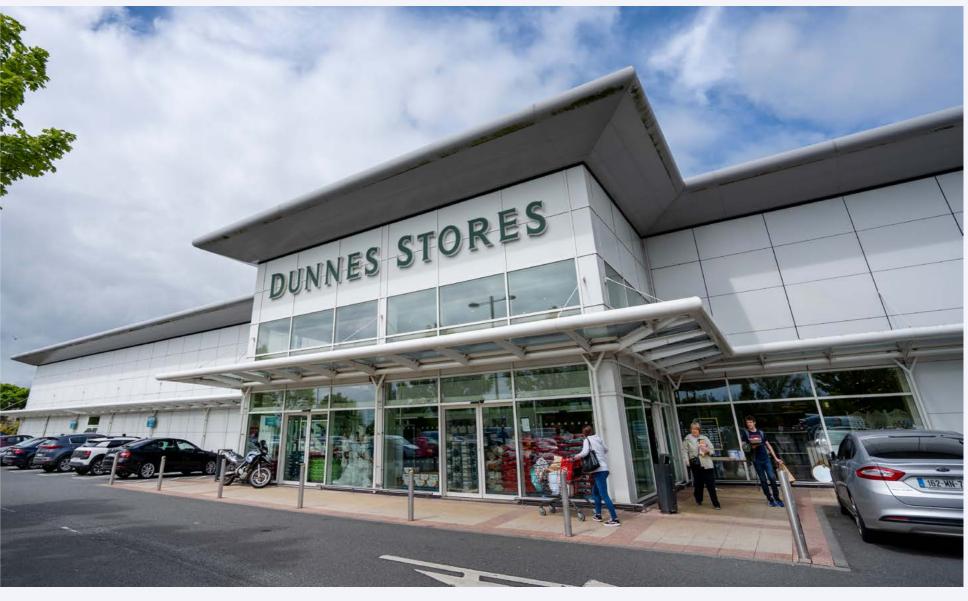

PENNEYS

Anchored by 9,930 sq. m. (106,886 sq. ft.) Dunnes Stores and a 6,660 sq. m. (71,688 sq. ft.) Penneys (Primark)

4.2 million footfall (2023)

#### **DUNNES STORES**

PENNEYS

TENANTS INCLUDE

eason