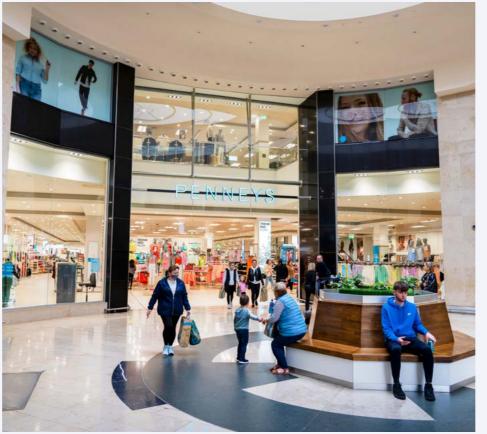

PENNEYS

Anchored by 9,930 sq. m. (106,886 sq. ft.) Dunnes Stores and a 6,660 sq. m. (71,688 sq. ft.) Penneys (Primark)

4.2 million footfall (2023)

#### THE BRANDS

**EXCELLENT COMBINATION OF INTERNATIONAL AND** NATIONAL BRANDS

**KEY ANCHORS** 

#### **DUNNES STORES**

PENNEYS

TENANTS INCLUDE

eason