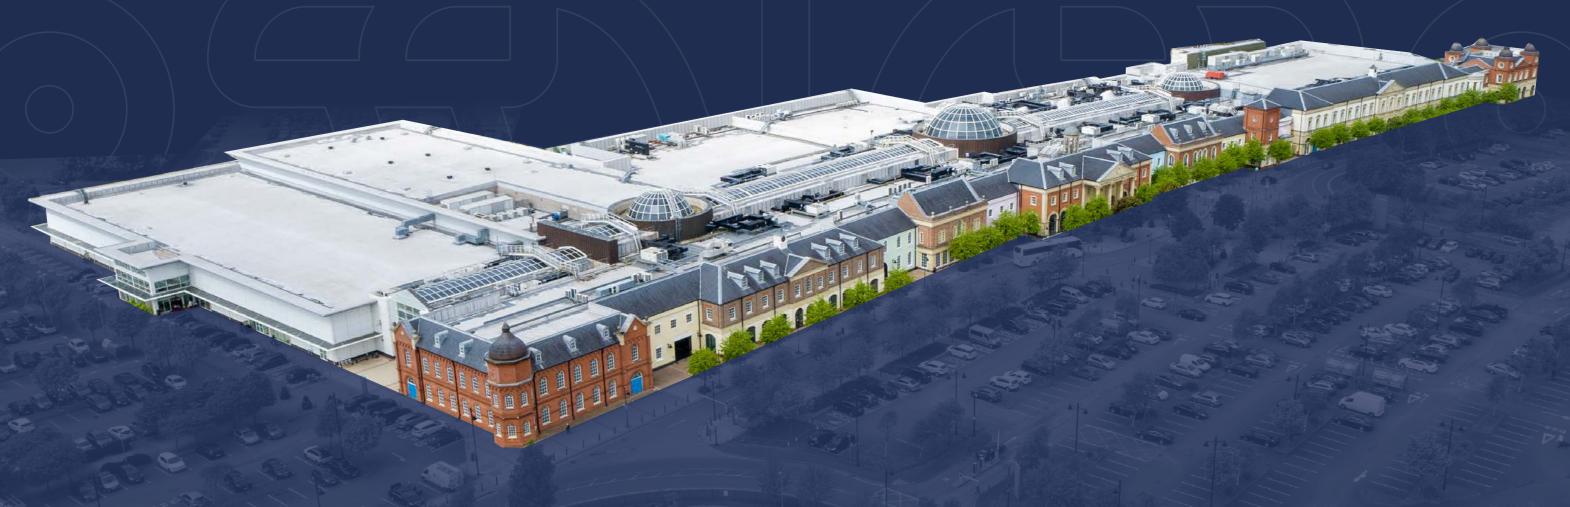

# marshes

SHOPPING CENTRE DUNDALK

TO LET | UNITS AVAILABLE

THE PREMIER RETAIL CENTRE OF IRELAND'S NORTH EAST

# KEY FACTS

Constructed in 2005

Prime Retail Centre for Dundalk and the wider North East Catchment

Total centre area of 29,960 sq. m. (322,500 sq. ft.)

36 no. retail units, 5 no. kiosks and a foodcourt

1,641 space surface car park

PENNEYS

Anchored by 9,930 sq. m. (106,886 sq. ft.) Dunnes Stores and a 6,660 sq. m. (71,688 sq. ft.) Penneys (Primark)

4.2 million footfall (2023)