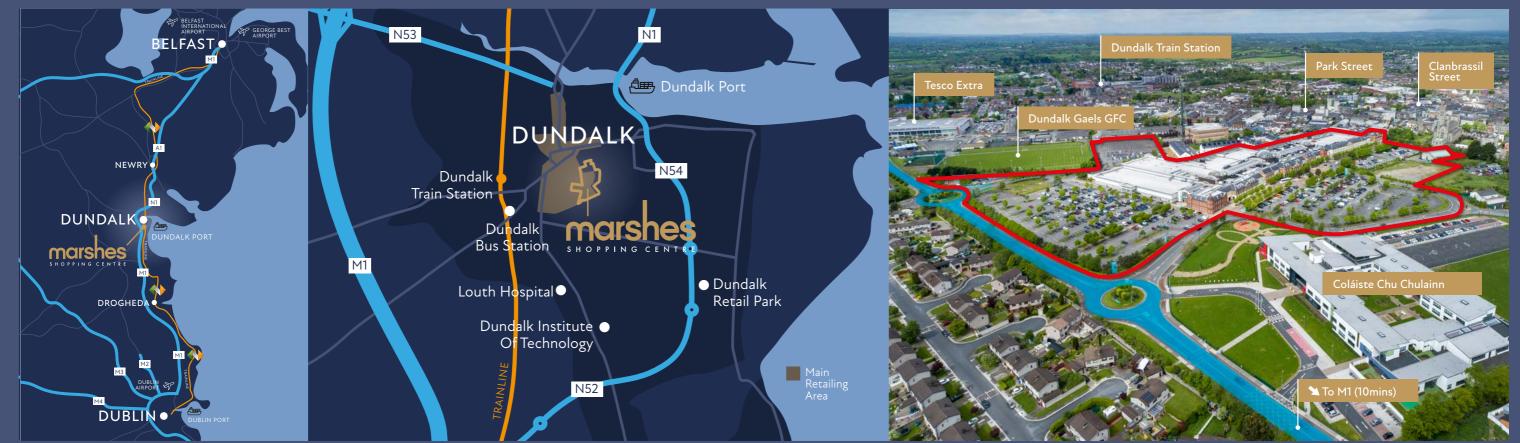

### LOCATION

# MARSHES SHOPPING CENTRE IS LOCATED IN DUNDALK, CO. LOUTH

The shopping centre is uniquely positioned within walking distance of Dundalk town centre.

Dundalk is the largest town in Co. Louth with a population of over 43,000.

# WALKING TIMES TO PUBLIC TRANSPORT

Dundalk Train Station 15 min walk

Dundalk Bus Station 15 min walk

Dundalk-Dublin Bus on site

# DRIVING TIMES ROAD AND AIR LINKS

M1 Motorway 10 min drive

Dublin Airport 40 min drive

Dublin Port 50 min drive

60 min drive

Dublin City Belfast Airport
Centre 60 min drive

REGIONAL MAP LOCATION MAP AERIAL