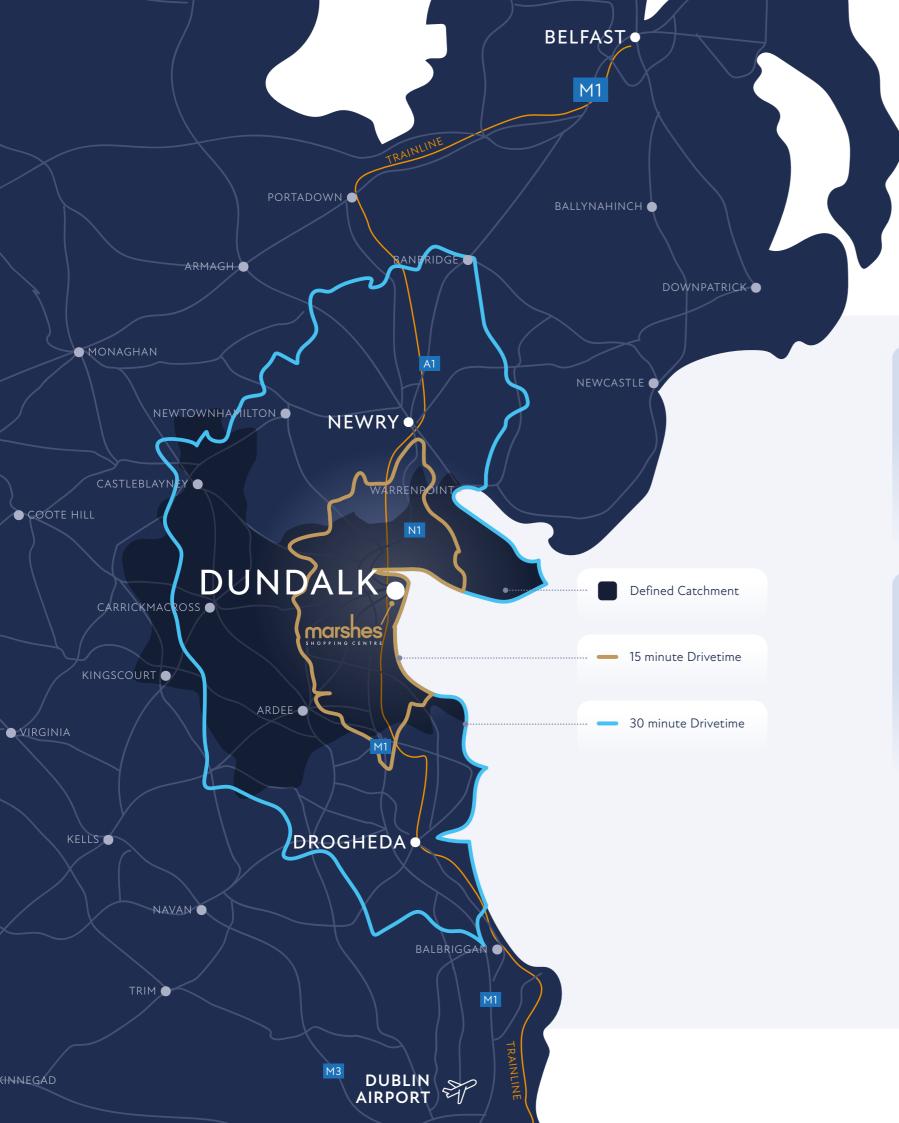

# MARSHES SHOPPING CENTRE IS LOCATED IN DUNDALK, CO. LOUTH

The shopping centre is uniquely positioned within walking distance of Dundalk town centre.

Dundalk is the largest town in Co. Louth with a population of over 43,000.

Dundalk has an anticipated 12% population growth by 2027

# DRIVING TIMES ROAD AND AIR LINKS

M1 Motorway 10 min drive

Dublin Airport 40 min drive

Dublin Port 50 min drive

60 min drive

Dublin City Belfast Airport
Centre 60 min drive

REGIONAL MAP LOCATION MAP AERIAL

# CATCHMENT & DEMOGRAPHICS

Total
Population

37,243
Occupied
Housing Stock

€1.5b

Annual Household
Spend

12%
Catchment Population
Growth to 2027

28%
Between the ages
of 25 - 44

28%
Have a third level qualification