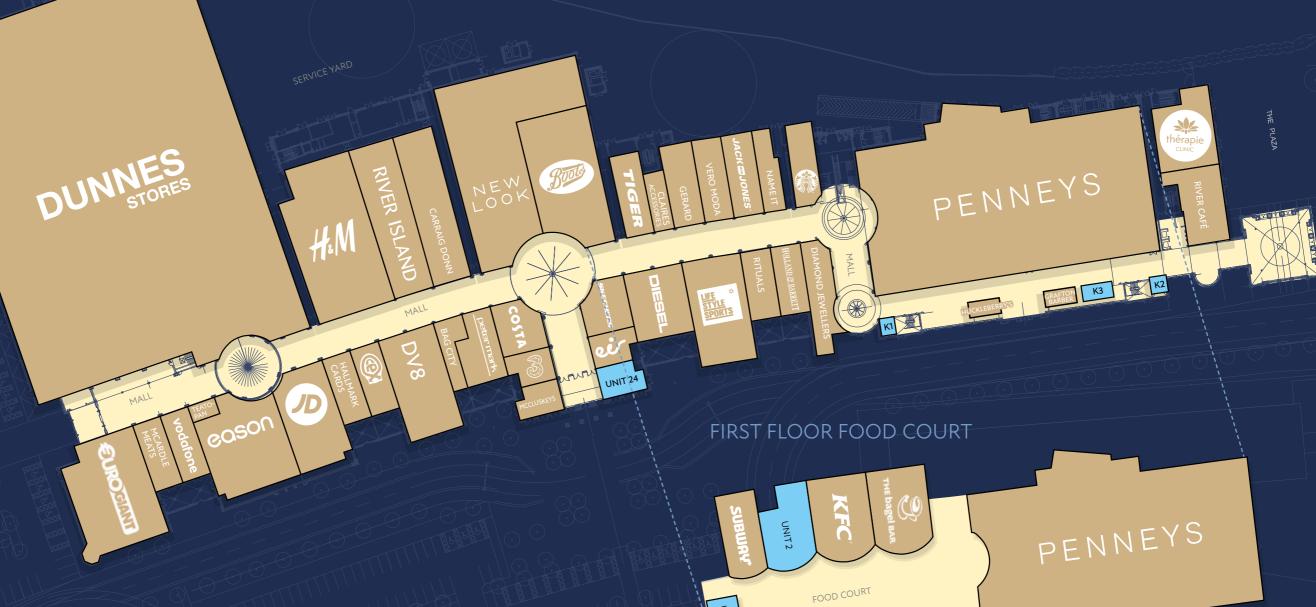

## FLOOR PLANS

Let

Available

In legals

Under offer

#### AVAILABLE UNITS

| Unit         | Floor        | Sq. ft. | Sq. m. |
|--------------|--------------|---------|--------|
| Unit 24      | Ground Floor | 891     | 82.7   |
| Food Court 2 | First Floor  | 1,111   | 103    |
| Food Court 5 | First Floor  | 168     | 15.6   |

#### **AVAILABLE KIOSKS**

A number of Kiosk opportunities available ranging from 9 sq.m - 16.2 sq.m

TO LET | UNITS AVAILABLE

THE PREMIER RETAIL CENTRE OF IRELAND'S NORTH EAST

**JOINT LETTING AGENTS** 

BERNADINE HOGAN