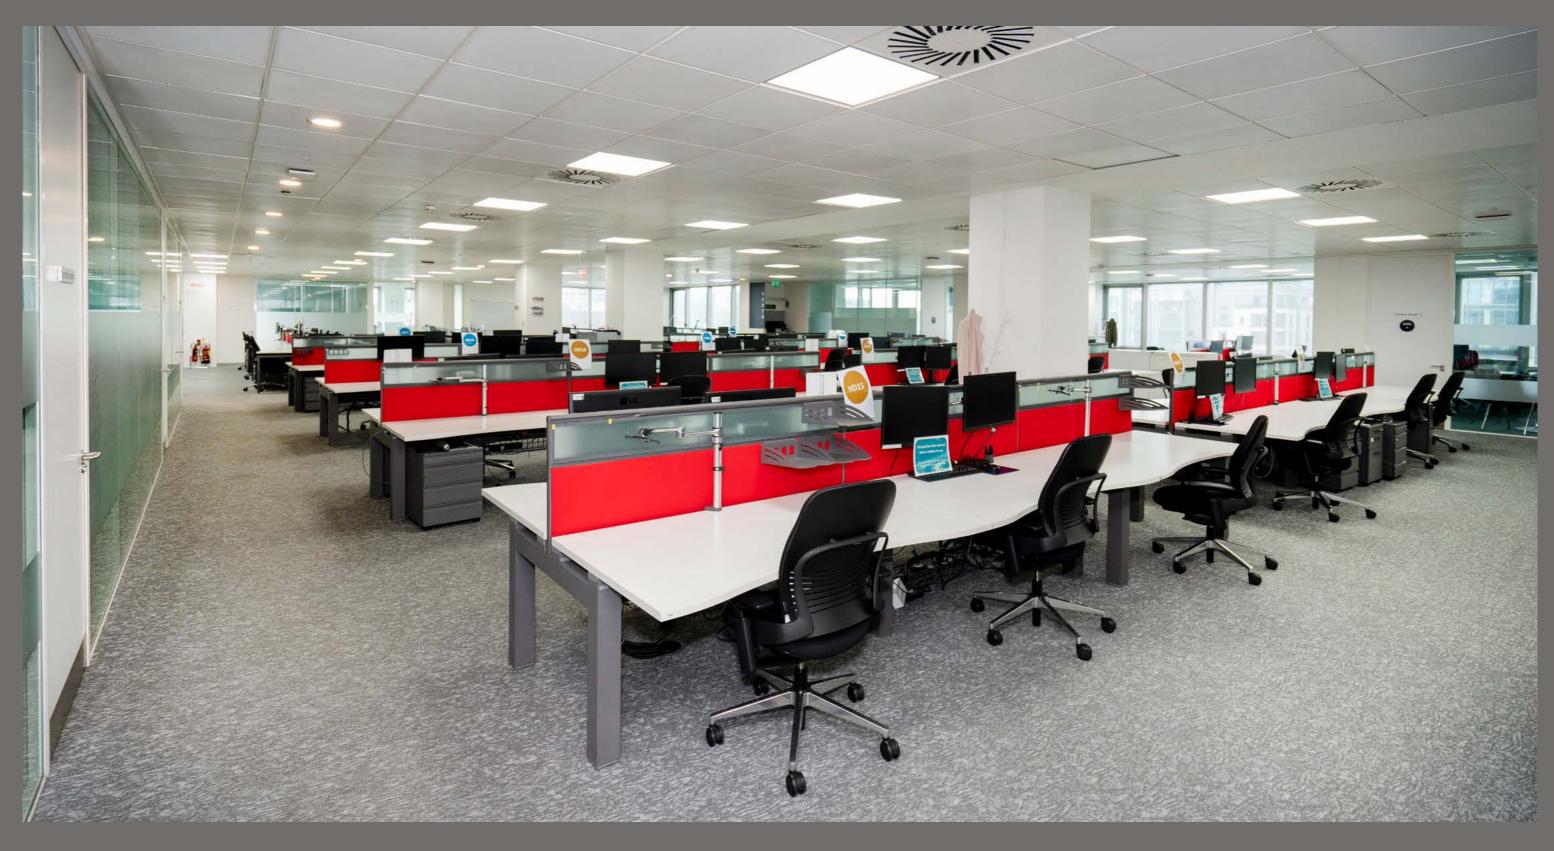

### DESCRIPTION

The 2nd floor of IFSC House is accessed via a large light filled atrium reception from Custom House Quay, providing an impressive entrance to this landmark building.

The floorplates within IFSC House are configured to offer maximum flexibility in terms of dividing the space and also providing exceptional natural light throughout the floor plate.

The subject floor is presented in excellent condition throughout and is finished to a high specification, offering a fully fitted contemporary office solution which will appeal to all sectors. Ready for immediate occupation.