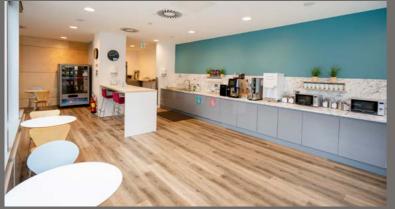

### DESCRIPTION

The 2nd floor of IFSC House is accessed via a large light filled atrium reception from Custom House Quay, providing an impressive entrance to this landmark building.

The floorplates within IFSC House are configured to offer maximum flexibility in terms of dividing the space and also providing exceptional natural light throughout the floor plate.

The subject floor is presented in excellent condition throughout and is finished to a high specification, offering a fully fitted contemporary office solution which will appeal to all sectors. Ready for immediate occupation.