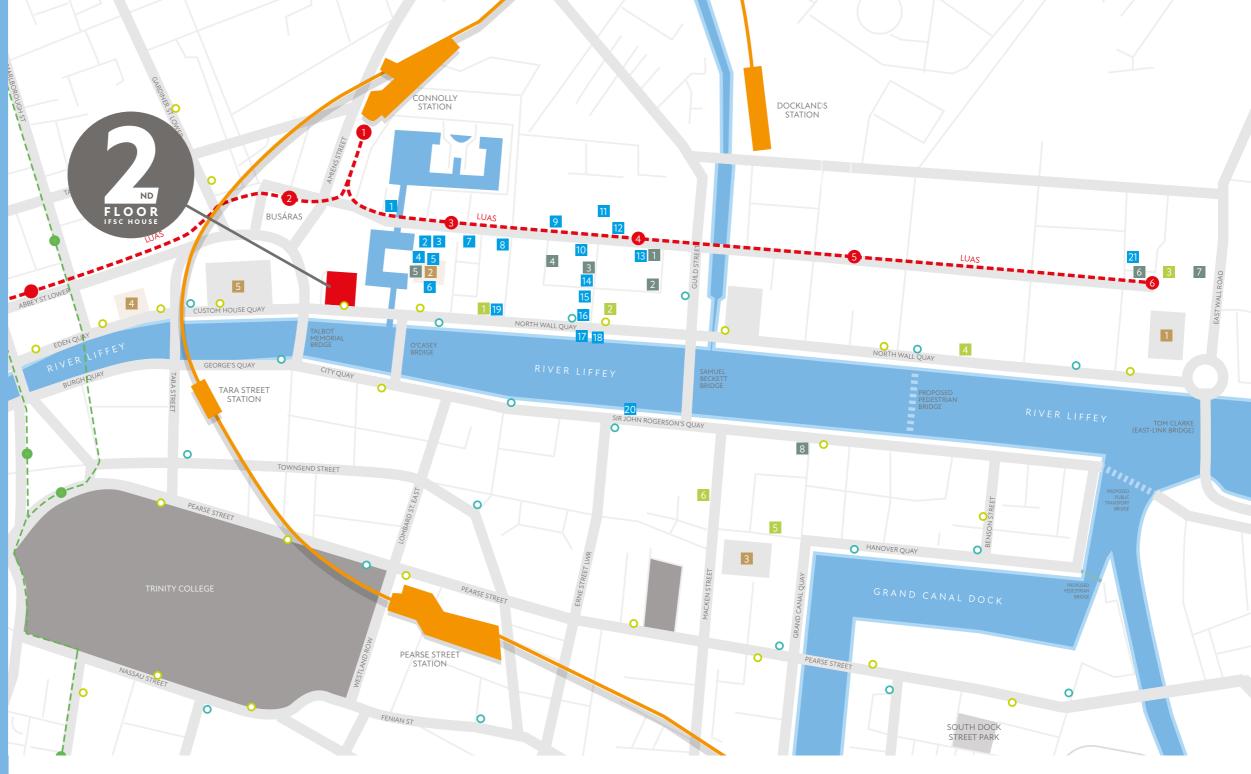

### LOCATION

The IFSC occupies a strategic location on the intersection of Custom House Docks and the Talbot Memorial Bridge in Dublin 1, providing a prime business address and position for ease of access to the South City, North and South Docks.

### TRANSPORT

- 1 Connolly Station Luas Stop 2 Busáras Luas Stop and Regional
- **3** George's Dock Luas Stop
- 4 Mayor Square NCI Luas Stop
- 5 Spencer Dock Luas Stop
- 6 Then Point Luas Stop
- Luas Green Line
- Train/DART Stations
- O Bus
- Dublinbikes