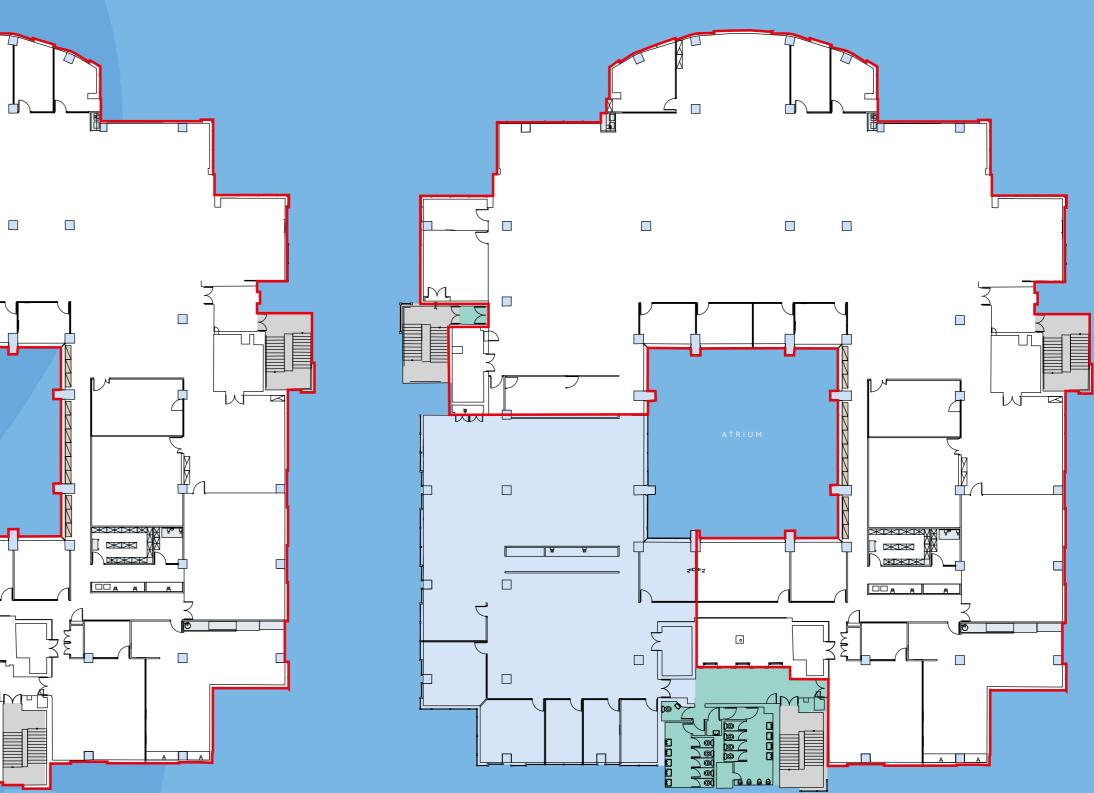

### DESCRIPTION

The 2nd floor of IFSC House is accessed via a large light filled atrium reception from Custom House Quay, providing an impressive entrance to this landmark building.

The floorplates within IFSC House are configured to offer maximum flexibility in terms of dividing the space and also providing exceptional natural light throughout the floor plate.

## FULL ASSIGNMENT - 22,200 SQ.FT.

SUBLEASE - 16,650 SQ.FT.

\*For illustrative purposes only