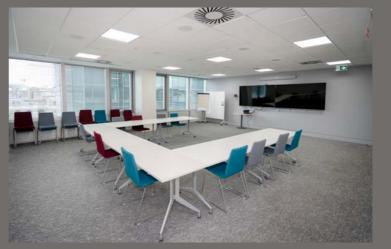

### DESCRIPTION

The 2nd floor of IFSC House is accessed via a large light filled atrium reception from Custom House Quay, providing an impressive entrance to this landmark building.

The floorplates within IFSC House are configured to offer maximum flexibility in terms of dividing the space and also providing exceptional natural light throughout the floor plate.

The subject floor is presented in excellent condition throughout and is finished to a high specification, offering a fully fitted contemporary office solution which will appeal to all sectors. Ready for immediate occupation.