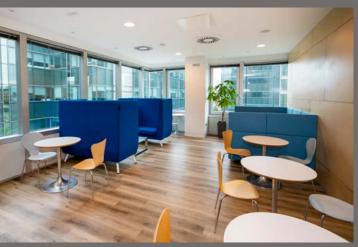

### DESCRIPTION

The 2nd floor of IFSC House is accessed via a large light filled atrium reception from Custom House Quay, providing an impressive entrance to this landmark building.

The floorplates within IFSC House are configured to offer maximum flexibility in terms of dividing the space and also providing exceptional natural light throughout the floor plate.

The subject floor is presented in excellent condition throughout and is finished to a high specification, offering a fully fitted contemporary office solution which will appeal to all sectors. Ready for immediate occupation.