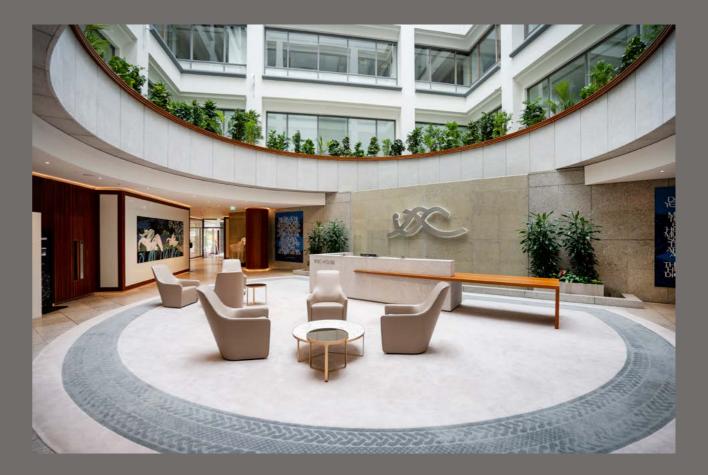

### DESCRIPTION

The 2nd floor of IFSC House is accessed via a large light filled atrium reception from Custom House Quay, providing an impressive entrance to this landmark building.

The floorplates within IFSC House are configured to offer maximum flexibility in terms of dividing the space and also providing exceptional natural light throughout the floor plate.