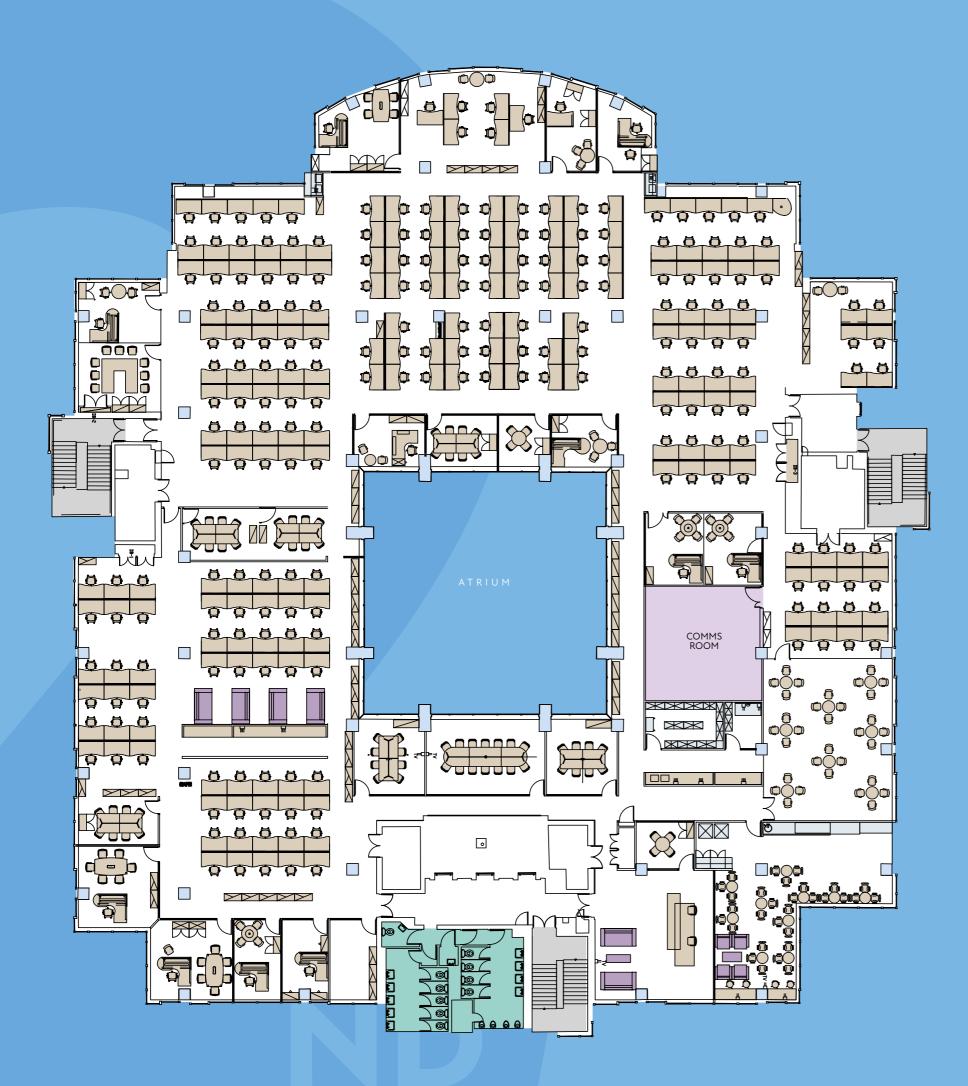

### DESCRIPTION

The 2nd floor of IFSC House is accessed via a large light filled atrium reception from Custom House Quay, providing an impressive entrance to this landmark building.

The floorplates within IFSC House are configured to offer maximum flexibility in terms of dividing the space and also providing exceptional natural light throughout the floor plate.

The subject floor is presented in excellent condition throughout and is finished to a high specification, offering a fully fitted contemporary office solution which will appeal to all sectors. Ready for immediate occupation.

### CONFIGURATION

### **SPECIFICATION**

|     | Raised acces                 |
|-----|------------------------------|
| •   | Suspended c                  |
| •   | LED lighting<br>downlights w |
| •   | Air condition                |
| •   | Wired for po                 |
| • ( | Carpeted flo                 |
| •   | Acoustic me                  |
| •   | Fully fitted c               |
| •   | Presented in                 |
| •   | Passenger lif                |
| •   | Bicycle parki                |
| •   | 20 Car parkiı                |

| workstations                                           |
|--------------------------------------------------------|
| îces                                                   |
| ooms                                                   |
| eptions                                                |
|                                                        |
|                                                        |
| comms room                                             |
| room                                                   |
| n with retractable wall divider providing<br>22 people |
| rea / workshop space                                   |
| n                                                      |
| oms                                                    |
| ireas                                                  |
|                                                        |

## FULL ASSIGNMENT - 22,200 SQ.FT.

SUBLEASE - 16,650 SQ.FT.

\*For illustrative purposes only