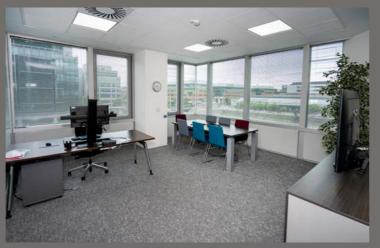

### DESCRIPTION

The 2nd floor of IFSC House is accessed via a large light filled atrium reception from Custom House Quay, providing an impressive entrance to this landmark building.

The floorplates within IFSC House are configured to offer maximum flexibility in terms of dividing the space and also providing exceptional natural light throughout the floor plate.

The subject floor is presented in excellent condition throughout and is finished to a high specification, offering a fully fitted contemporary office solution which will appeal to all sectors. Ready for immediate occupation.