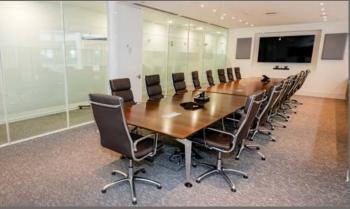

### **SPECIFICATION**

|     | Raised acces                 |
|-----|------------------------------|
| •   | Suspended c                  |
| •   | LED lighting<br>downlights w |
| •   | Air condition                |
| •   | Wired for po                 |
| • ( | Carpeted flo                 |
| •   | Acoustic me                  |
| •   | Fully fitted c               |
| •   | Presented in                 |
| •   | Passenger lif                |
| •   | Bicycle parki                |
| •   | 20 Car parkiı                |

| workstations                                           |
|--------------------------------------------------------|
| îces                                                   |
| ooms                                                   |
| eptions                                                |
|                                                        |
|                                                        |
| comms room                                             |
| room                                                   |
| n with retractable wall divider providing<br>22 people |
| rea / workshop space                                   |
| n                                                      |
| oms                                                    |
| ireas                                                  |
|                                                        |