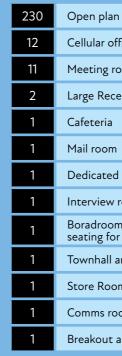

## FULL ASSIGNMENT - 22,200 SQ.FT.

SUBLEASE - 16,650 SQ.FT.

\*For illustrative purposes only

### LEASE TERMS

The subject property is available on a short term sub-lease up to 14th October 2025 or by way of Lease Assignment expiring on the 14th April 2033. **RENT** On application.